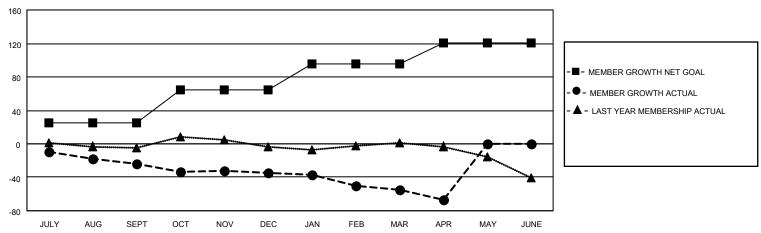

## District 20 O

| Clubs         |               |             |               | Members               |                       |                         |                                                    |  |
|---------------|---------------|-------------|---------------|-----------------------|-----------------------|-------------------------|----------------------------------------------------|--|
|               | RESULTS FOR   | R 2020-2021 |               | RESULTS FOR 2020-2021 |                       |                         |                                                    |  |
| QUARTER       | NEW CLUB GOAL | NEW CLUBS   | DROPPED CLUBS | QUARTER MEMB          | ER GROWTH NET<br>GOAL | MEMBER GROWTH<br>ACTUAL | DROPPED<br>MEMBERS ACTUAL<br>(including transfers) |  |
| JULY/AUG/SEPT | 0             | 0           | 0             | JULY/AUG/SEPT         | 25                    | 22                      | 44                                                 |  |
| OCT/NOV/DEC   | 0             | 0           | 1             | OCT/NOV/DEC           | 40                    | 21                      | 31                                                 |  |
| JAN/FEB/MAR   | 0             | 0           | 1             | JAN/FEB/MAR           | 30                    | 11                      | 29                                                 |  |
| APR/MAY/JUNE  | 1             | 0           | 0             | APR/MAY/JUNE          | 26                    | 6                       | 18                                                 |  |

#### GOALS AND ACTUAL MEMBERS CUMULATIVE

| DROPPED CLUBS: 2           |     | 24 CLUBS OF 52 ADDED 1 OR MORE<br>NEW MEMBERS | GENDER DISTRIBUTION  MALE 810 (60.81%) |              |     |
|----------------------------|-----|-----------------------------------------------|----------------------------------------|--------------|-----|
| DROPPED MEMBERS            |     |                                               | FEMALE                                 | 522 (39.19%) |     |
| DECEASED                   | 22  | CLICK HERE FOR CUMULATIVE                     | TOTAL FAMILY UNIT MEMBERS              |              | 323 |
| CLUB CANCELLED 13 OTHER 87 |     | MEMBERSHIP DATA                               | FAMILY MEMBERS PAYING HALF             |              | 169 |
|                            |     |                                               |                                        |              | 109 |
| TOTAL                      | 122 |                                               |                                        |              |     |